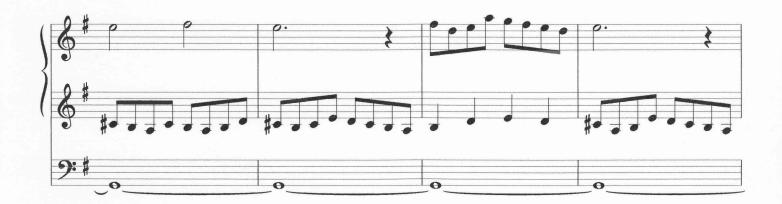

## Dearest Jesus, We Are Here

I: Gedackt 8' (4')
II: Prinzipal 8'

Ped.: Subbass 16' (8')

If an 8' principal is not available, use a 4' principal and play the cantus an octave lower than written.

Tune: LIEBSTER JESU, WIR SIND HIER Johann R. Ahle, 1625-1673 Setting: Emily Maxson Porter

Students may use this piece as a beginning exercise in applying fingering. With two exceptions, each phrase (or section between rests) uses only 5 notes; the student should mark in the score the appropriate finger with which to begin each such section, and take care not to deviate from the 5-finger pattern within each section.