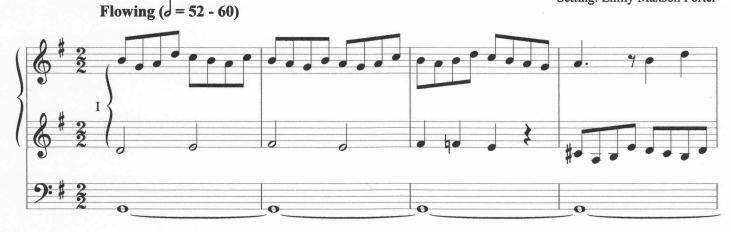

## Dearest Jesus, We Are Here

I: Gedackt 8' (4')
II: Prinzipal 8'

Ped.: Subbass 16' (8')

If an 8' principal is not available, use a 4' principal and play the cantus an octave lower than written.

Tune: LIEBSTER JESU, WIR SIND HIER Johann R. Ahle, 1625-1673 Setting: Emily Maxson Porter

Students may use this piece as a beginning exercise in applying fingering. With two exceptions, each phrase (or section between rests) uses only 5 notes; the student should mark in the score the appropriate finger with which to begin each such section, and take care not to deviate from the 5-finger pattern within each section.