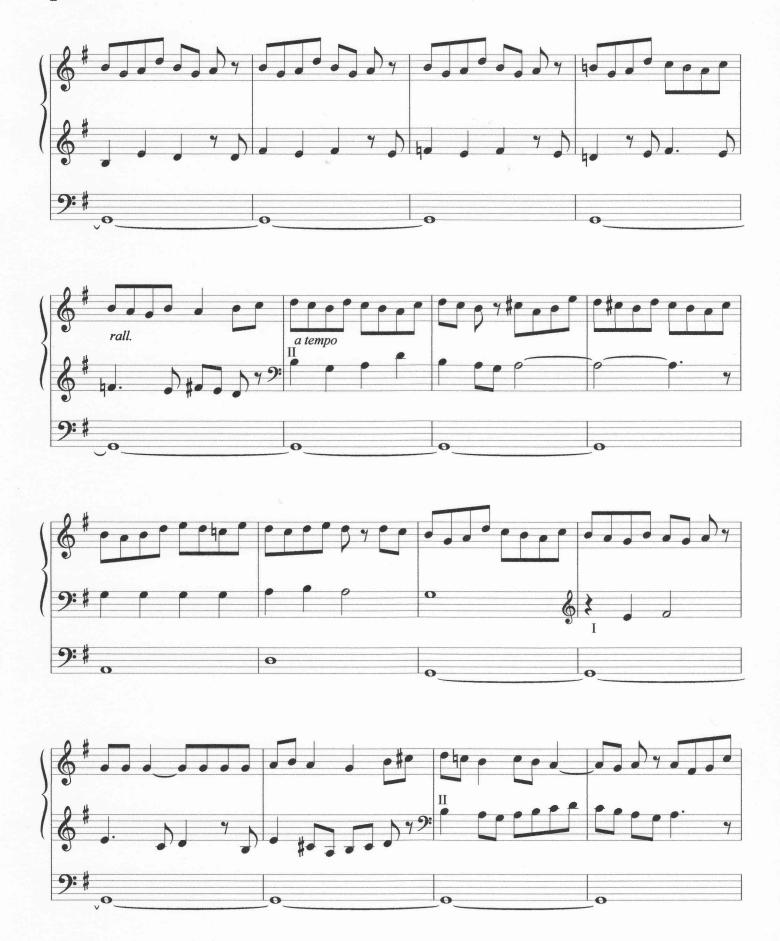

## Dearest Jesus, We Are Here

I: Gedackt 8' (4')
II: Prinzipal 8'

Ped.: Subbass 16' (8')

If an 8' principal is not available, use a 4' principal and play the cantus an octave lower than written.

Tune: LIEBSTER JESU, WIR SIND HIER Johann R. Ahle, 1625-1673 Setting: Emily Maxson Porter

Students may use this piece as a beginning exercise in applying fingering. With two exceptions, each phrase (or section between rests) uses only 5 notes; the student should mark in the score the appropriate finger with which to begin each such section, and take care not to deviate from the 5-finger pattern within each section.