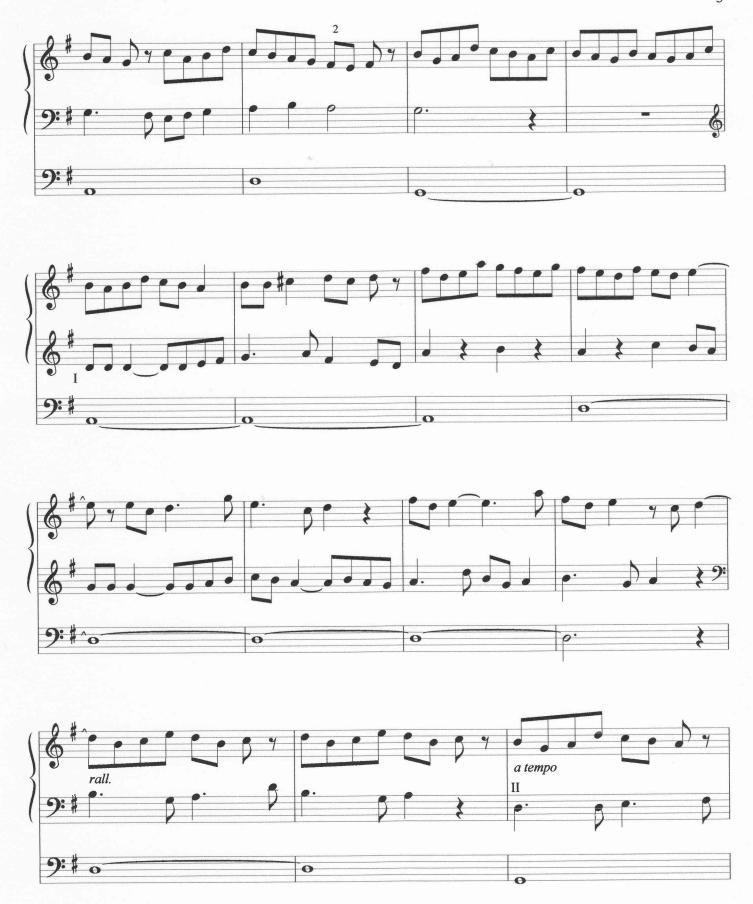

## Dearest Jesus, We Are Here

I: Gedackt 8' (4')
II: Prinzipal 8'

Ped.: Subbass 16' (8')

If an 8' principal is not available, use a 4' principal and play the cantus an octave lower than written.

Tune: LIEBSTER JESU, WIR SIND HIER Johann R. Ahle, 1625-1673 Setting: Emily Maxson Porter

Students may use this piece as a beginning exercise in applying fingering. With two exceptions, each phrase (or section between rests) uses only 5 notes; the student should mark in the score the appropriate finger with which to begin each such section, and take care not to deviate from the 5-finger pattern within each section.